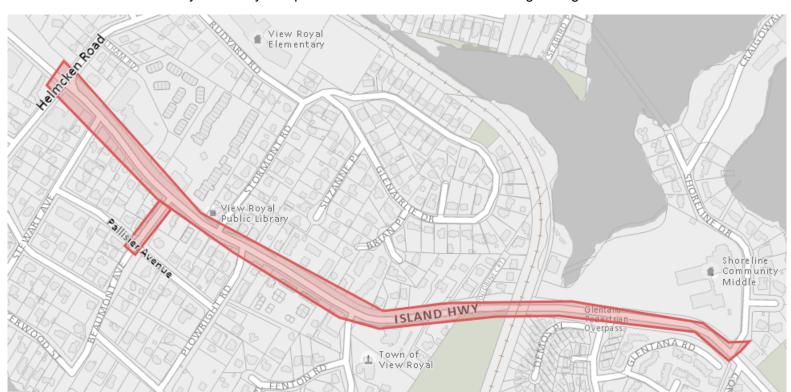

## **ISLAND HIGHWAY** Between HELMCKEN ROAD and SHORELINE DRIVE

Please be advised that the Town of View Royal will be completing paving along Island Highway beginning at Helmcken Road and ending at Shoreline Drive on March 16th and March 17<sup>th</sup>, 2021. flaggers will be on site to direct single lane, alternating traffic. Traffic will be affected between 9:00am and 3:00pm on these days.

Beaumont Avenue will also be closed to traffic during these times between Pallisier Avenue and Island Highway.

**Expect major delays.** The use of an alternate route is recommended.

Emergency vehicles will be treated with utmost priority and will have immediate access as required. Traffic control persons will be situated in the work zone to assist pedestrians and cyclists.