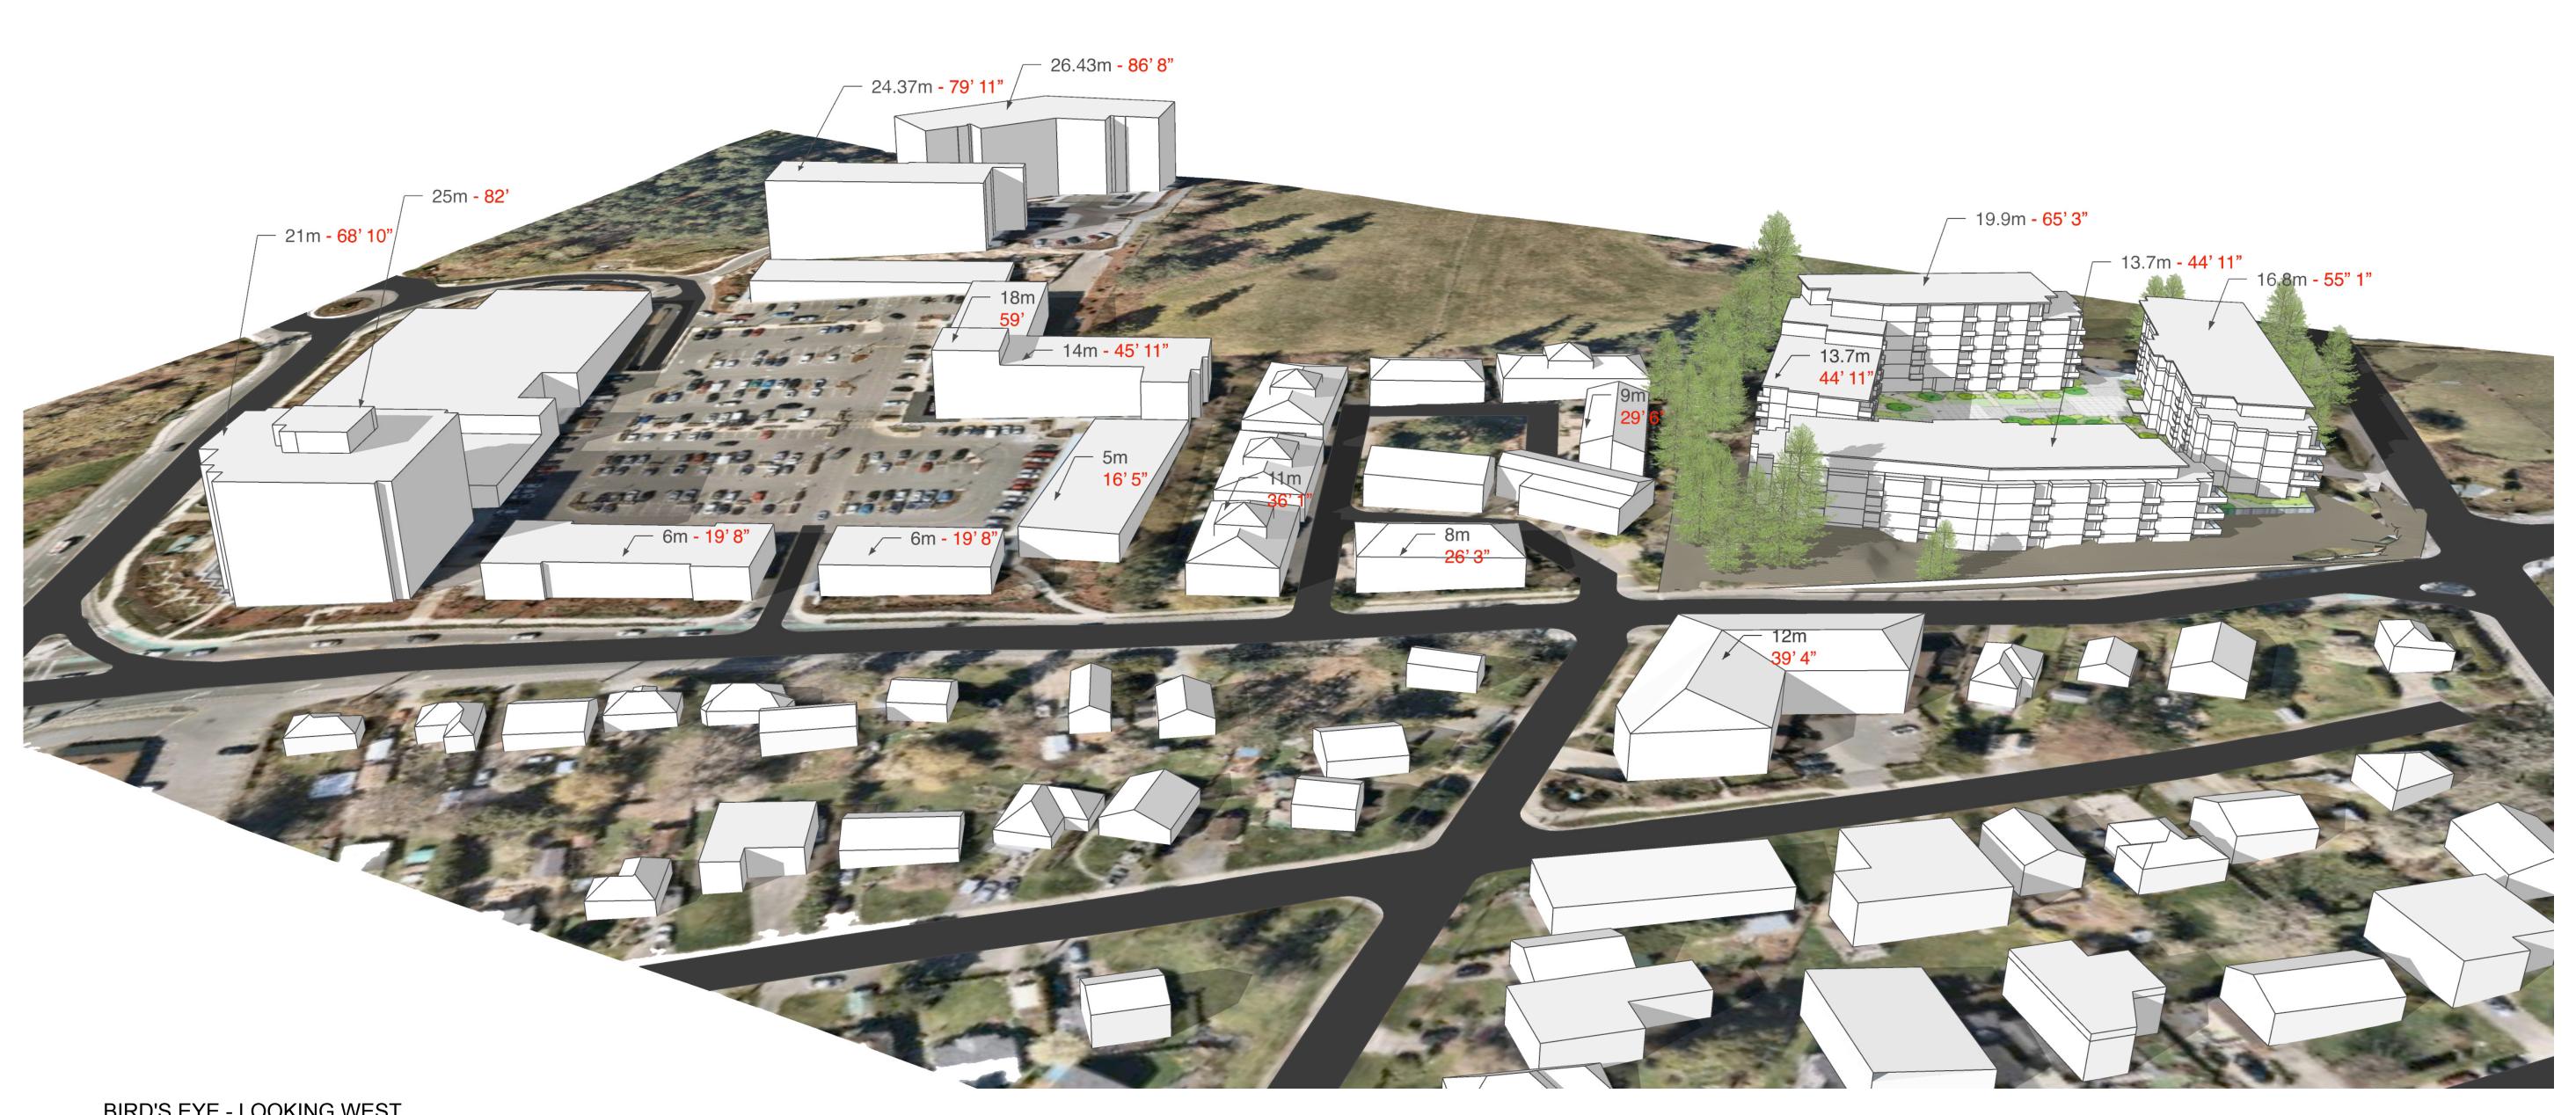

BIRD'S EYE - LOOKING WEST

| Rev -       | Date     | 05 JUN 2020       | Description    | ISSUED FOR REZONING     |
|-------------|----------|-------------------|----------------|-------------------------|
| plot date   |          | 05 JUN 2020       | drawing file   | 1827 A100 Site Plan.vwx |
| drawn by    |          | EDS               | checked by     | RAW                     |
| scale       |          | N.T.S.            | project number | 1827                    |
| NOTE: All d | imension | s are shown in mi | llimeters      |                         |