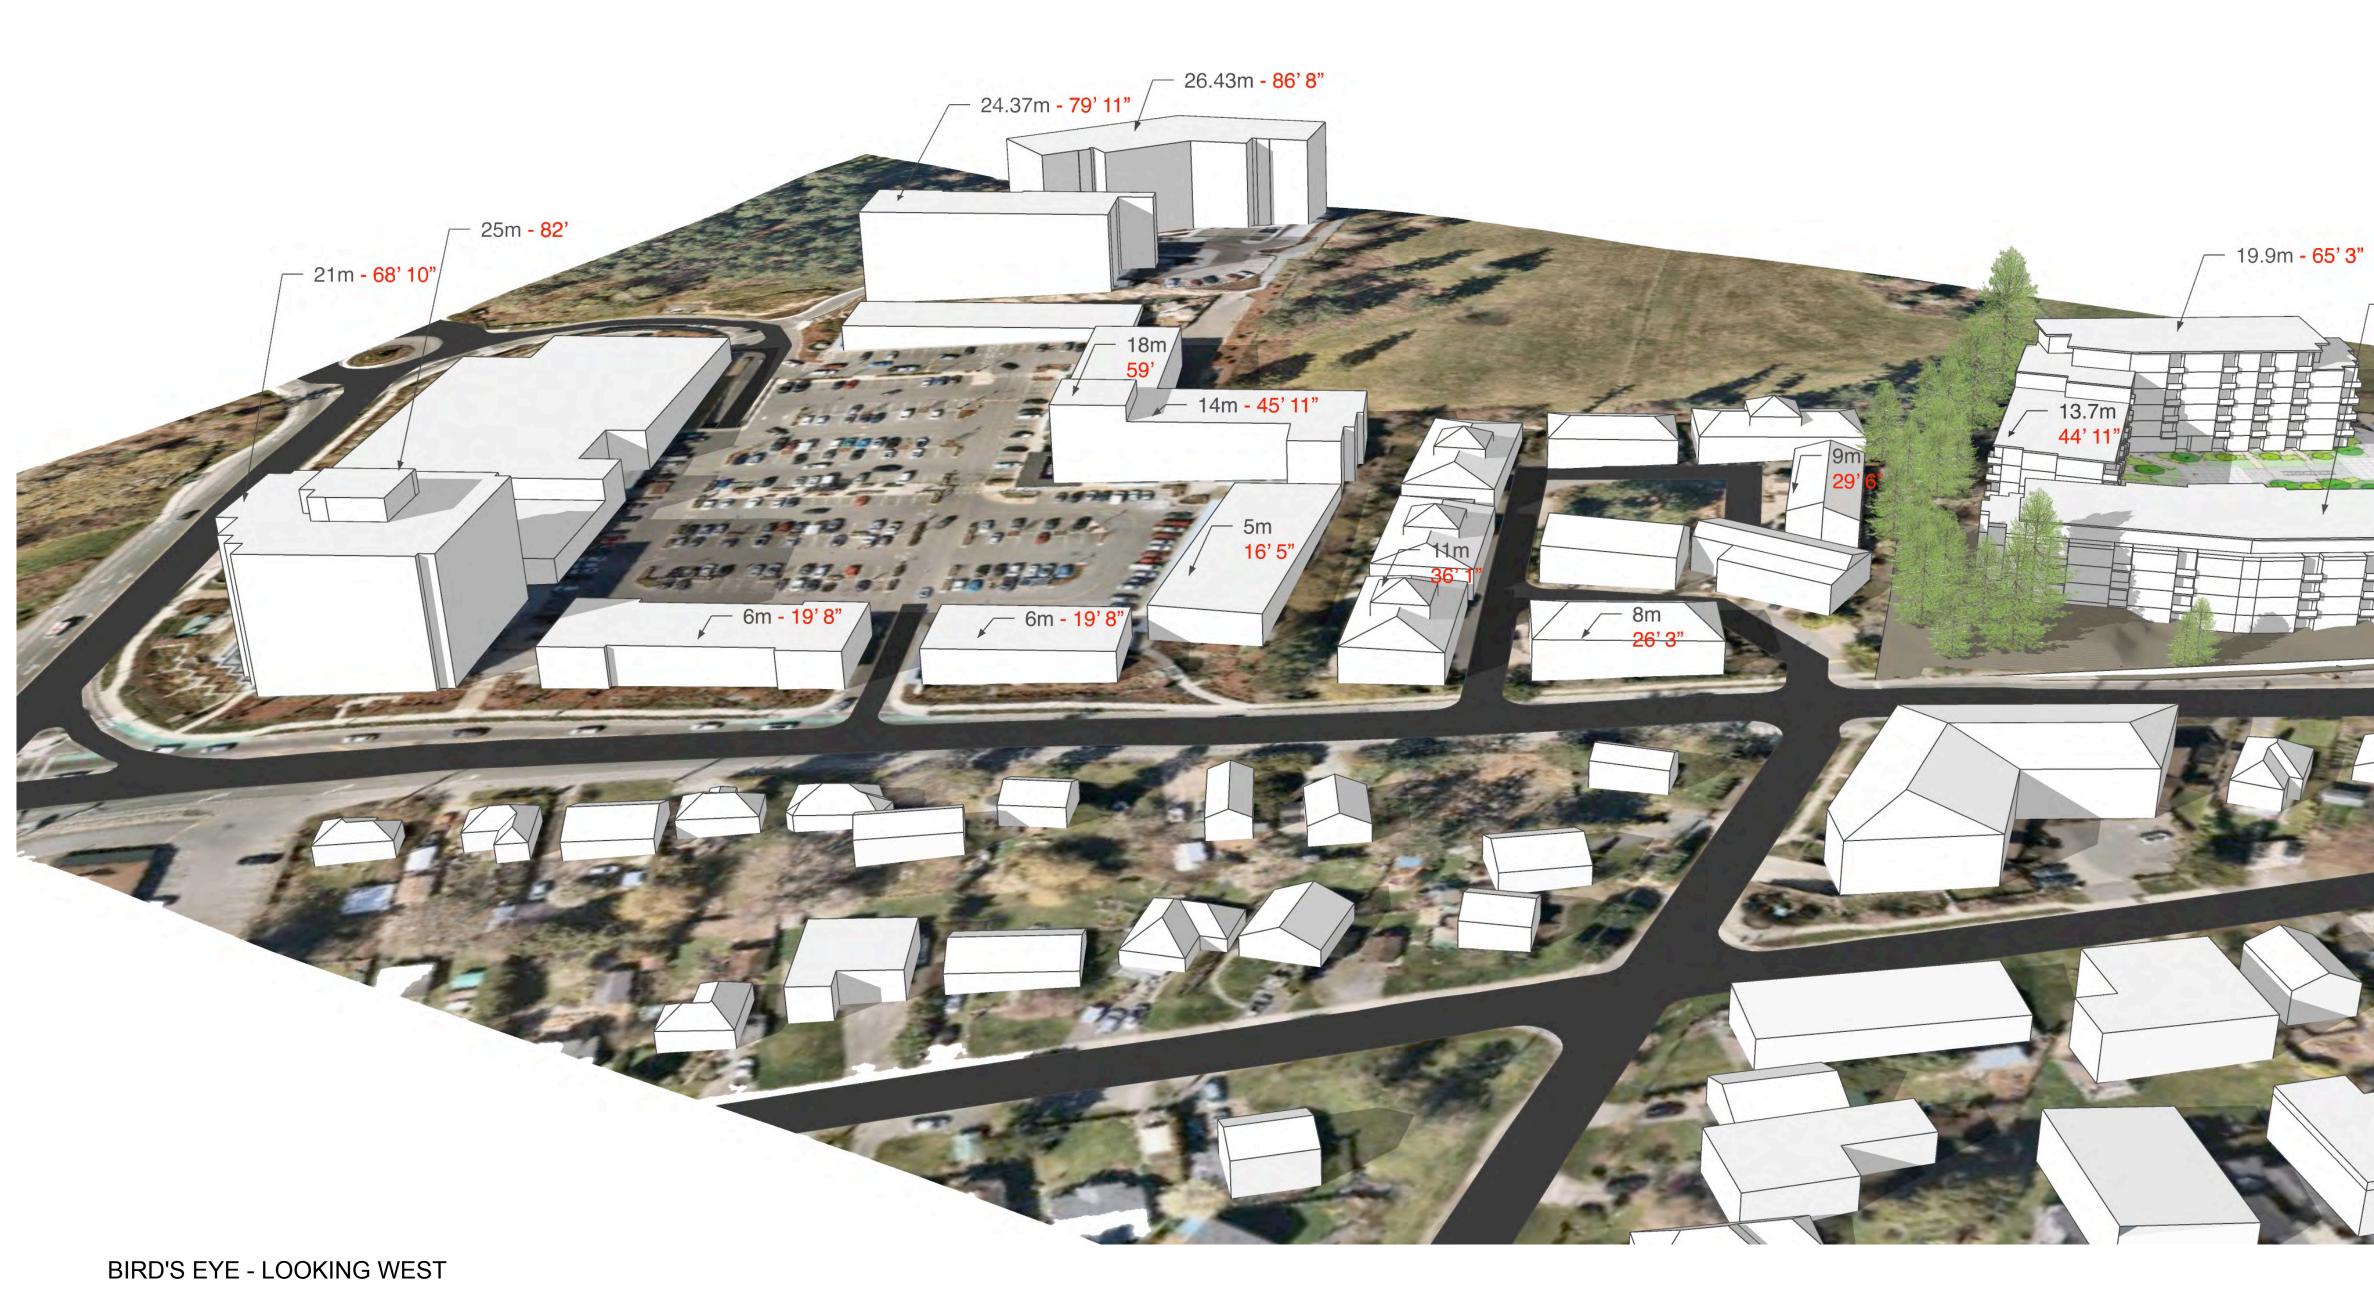

## ISSUED FOR REZONING

| VICTORIA OFFICE<br>977 Fort Street<br>Victoria BC V8V3K3<br>T 1+250+658+3367                                                                                                                        | dHKarch<br>NANAIMO OFFICE<br>102-5190 Du<br>Nanaimo BC<br>T 1-250-585 | blin Way<br>V9T 0H2 |  |  |  |  |
|-----------------------------------------------------------------------------------------------------------------------------------------------------------------------------------------------------|-----------------------------------------------------------------------|---------------------|--|--|--|--|
| project name<br><b>Eagle Nest Residences</b><br>3 Helmcken Road<br>Victoria, BC                                                                                                                     |                                                                       |                     |  |  |  |  |
| Site Analysis                                                                                                                                                                                       |                                                                       |                     |  |  |  |  |
| COPYRIGHT RESERVED. THESE PLANS AND<br>DESIGNS ARE AND AT ALL TIMES REMAIN THE<br>PROPERTY OF DHKARCHTECTS TO BE USED FOR<br>THE PROJECT SHOWN AND MAY NOT BE<br>REPRODUCED WITHOUT WRITTEN CONSENT | drawing no.<br>A604                                                   | revision no.        |  |  |  |  |